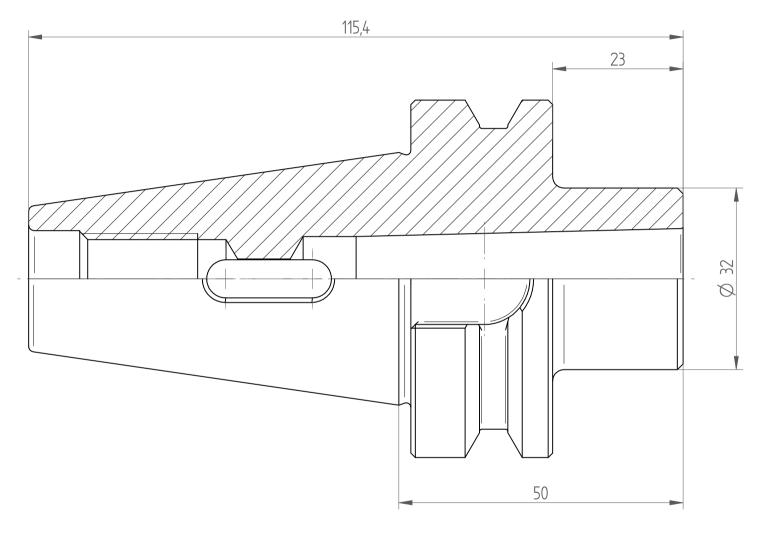

REGO-FIX AG Obermattweg 60 4456 Tenniken / Switzerland

Phone +41 61 976 14 66 Fax +41 61 976 14 14 www.rego-fix.com This is a non-controlled copy. All information given herein is subject to change without notice  ${\sf N}$ 

The information given herein has been carefully checked and is believed to be correct. REGO-FIX, however, assumes no responsibility or liability for any errors, inaccuracies or omissions that may appear in this drawing

This document is subject to copyright laws. No part of this document may be reproduced or transmitted in any form or any means, electronic or mechanic, for any purpose, without the express written permission of REGO-FIX

Type: BT40\_MK2x050

Part No.: 214080210

Date: 09.01.2015

Scale : 1.5:1